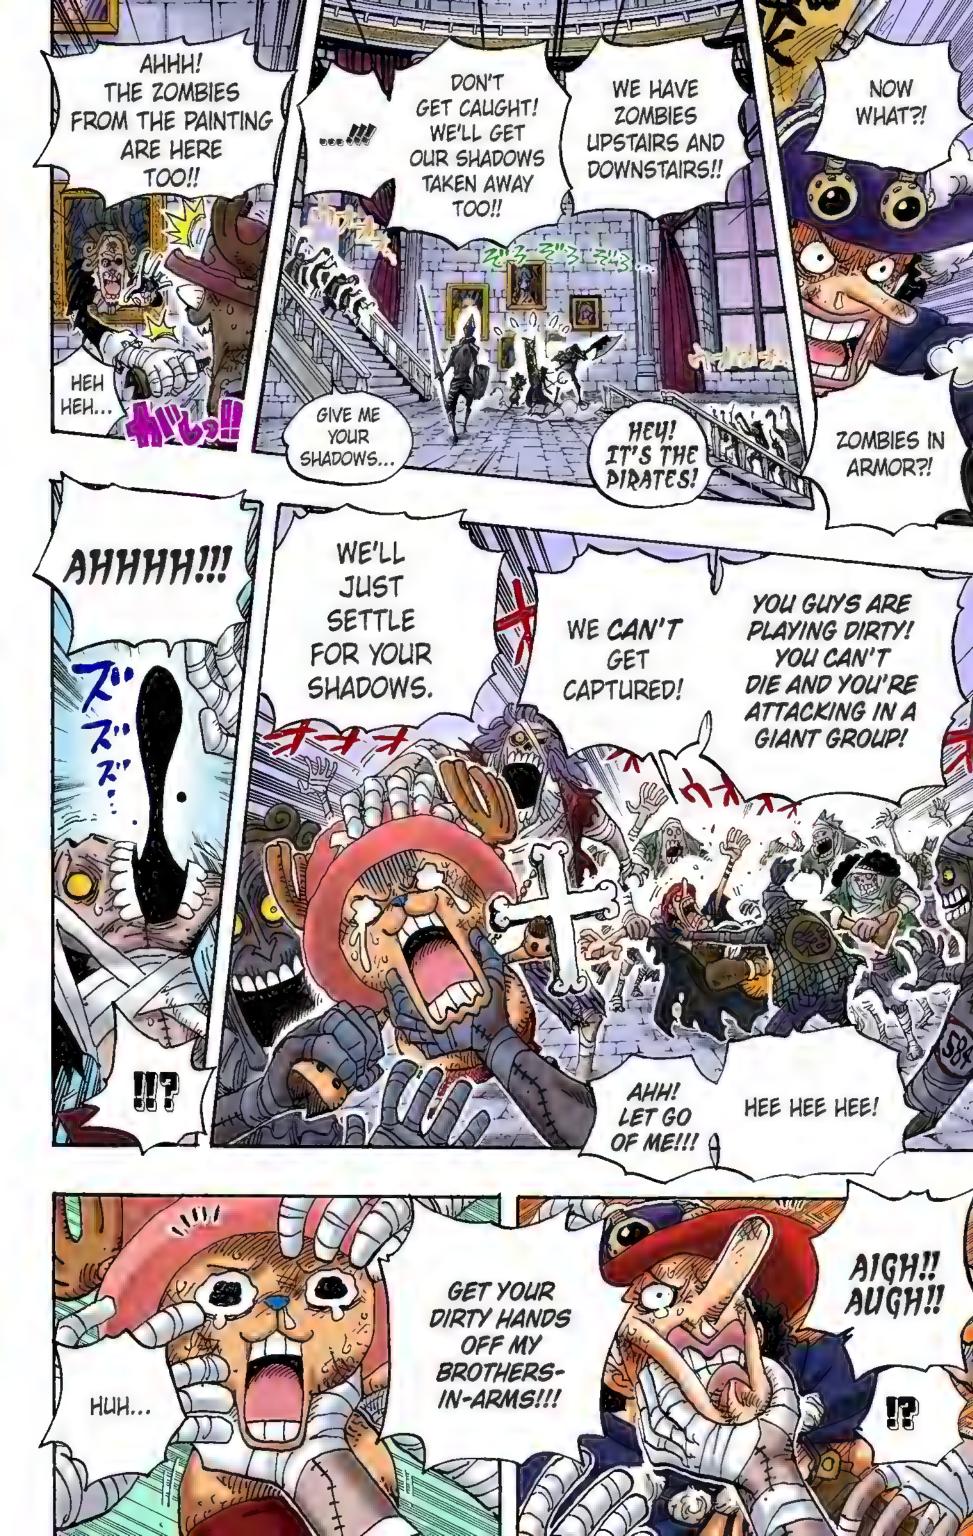

LTIMATE MORTIFICATION! THE SPACE PIRATE WAS TOO STRONG"





THE ENEMY DOESN'T WANT THIS TO HAPPEN, SO THEY ALWAYS KEEP THE ORIGINAL ALIVE.

BASICALLY, THE ZOMBIE WILL DIE AT THE SAME TIME!

IF THE ORIGINAL DIES, THEN THE SHADOW WILL VANISH AS WELL. THE ORIGINAL AND THE SHADOW ARE A PART OF THE SAME PERSON.













THERE. I MADE NO BONES ABOUT IT!





THOUGH I SURVIVED,















SHADOW IS INSERTED, IT WILL PRODUCE THE GREATEST ZOMBIE OF ALL TIME. WE WILL HAVE TREMENDOUS POWER!



EVERYTHING I HAD INTO THE CREATION OF NUMBER 900. I'VE BEEN WORKING TOWARD THIS DAY EVER SINCE WE MET TEN YEARS AGO.

5

MAXM









































## Chapter 457: MEAT!!!





























































HE'S

NOTHING BUT A VILLAIN!!!









. .













Q: What's Franky's Jolly Roger like? --Sen-chan



- Well, I suppose everyone has their own Jolly Roger How's this?
- Q: I have a question! Swordmaster Ryuma, who is said to have defeated a dragon, is the same person as the main character Ryuma in your *Wanted!* short story "Monsters," right? This bothers me so much that I can't even brush my teeth. If I get a cavity, I'm going to tell the dentist, "It's Mr. Oda's fault."

A:



--Tomopyon

Q: Nice to meet you! I was reading "Romance Dawn" in *Wanted!* recently and I get the feeling that Luffy's grandfather in the story has to be Vice Admiral Garp. If that's true, does it mean Vice Admiral Garp used to be the captain of a band of pirates?

--NAO



A: I received these two questions related to my short story collection, Wanted!

Let's